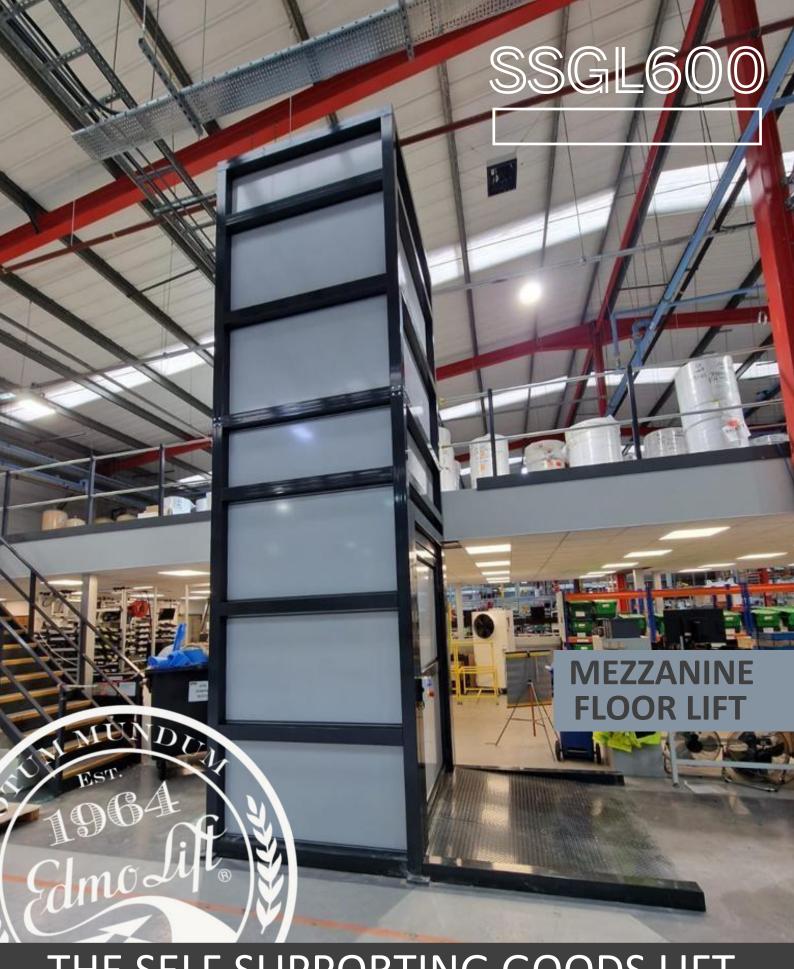

THE SELF SUPPORTING GOODS LIFT

ATTOLL

**Self Supporting Structure** - The SSGL600 with its innovative self supporting structure can be installed in virtually all types of location without the need for a pit or being anchored at the landings. Structural checks are not required.

**Modular** - The modular structure is optimised for pallets, roll cages, trolleys and for mezzanine floors with an adjustable stroke to 7M.

**Fast Installation** - A safe and effective solution to reach mezzanine floors. Installed quickly with no building works.

## OPTIONAL EQUIPMENT

- Goods and attendant on-board
- 0.30 M/S speed (goods only)
- Micro perforated steel cladding in RAL9006 powder coating
- Powered automated swing doors
- Powered automated roller shutters
- Overload control
- Cabinet to house powerpack and panel
- Smart industry 4.0 ready