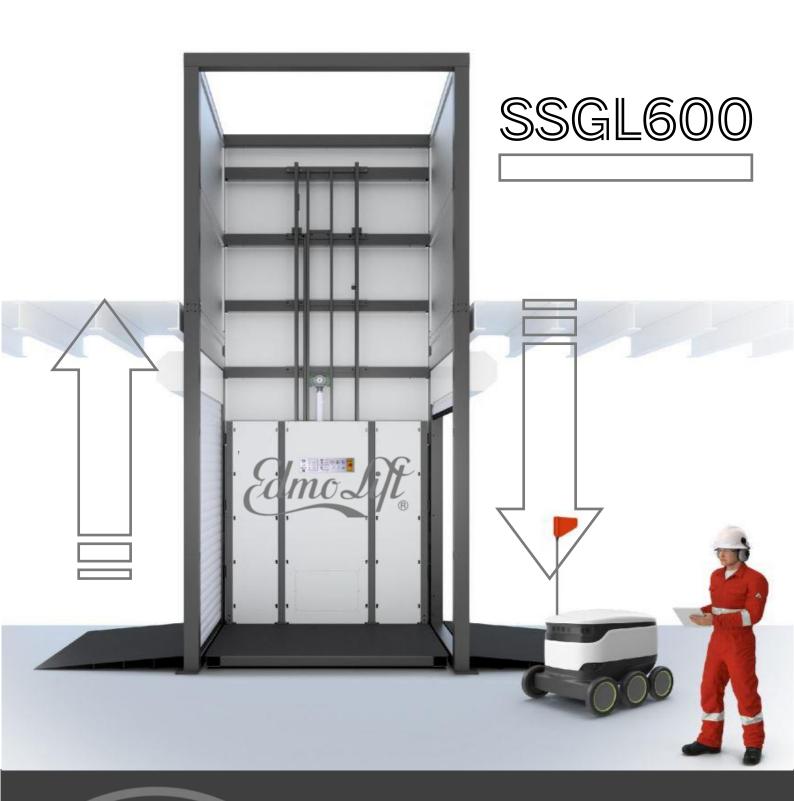

THE SELF SUPPORTING GOODS LIFT

ATTOLL

**Self Supporting Structure** - The SSGL600 with its innovative self supporting structure can be installed in virtually all types of location without the need for a pit or being anchored at the landings. Structural checks are not required.

1 mm of 1

**One Touch** - One touch, press and release controls are included. Raises at the touch of a button in total safety.

**4.0 Smart Factory Ready** - Technology born for integration with automated smart industry 4.0 systems.

## OPTIONAL EQUIPMENT

- Goods and attendant on-board
- 0.30 M/S speed (goods only)
- Micro perforated steel cladding in RAL9006 powder coating
- Powered automated swing doors
- Powered automated roller shutters
- Overload control
- Cabinet to house powerpack and panel
- Smart industry 4.0 ready