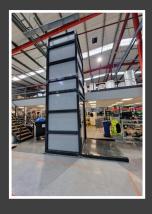

THE SELF SUPPORTING GOODS LIFT

ATTOLL

**Self Supporting Structure** - The SSGL600 with its innovative self supporting structure can be installed in virtually all types of location without the need for a pit or being anchored at the landings. Structural checks are not required.

**Modular** - The modular structure is optimised for pallets, roll cages, trolleys and for mezzanine floors with an adjustable stroke to 7M.

**Fast Installation** - A safe and effective solution to reach mezzanine floors. Installed quickly with no building works.

**Standardisation** - For reduced lead times and fast installations. Available with two platform sizes 1300mm x 1700mm and 1100mm x 1480mm

## STANDARD EQUIPMENT

- Goods only transport
- 2.2Kw, 3 phase powerpack
- 0.15M/S lift speed
- Bumper strips
- Self supporting structure in RAL7016 powder coated laser cut tubular steel sections
- Pressed steel cladding in powder coated RAL9006
- Manually operated fully interlocked swing door with single or double leaf with emergency release
- 100mm high load ramp to lowest floor