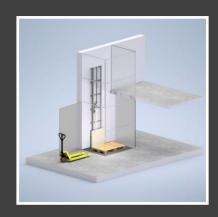

THE SELF SUPPORTING GOODS LIFT

ATTOLL

**Self Supporting Structure** - The SSGL600 with its innovative self supporting structure can be installed in virtually all types of location without the need for a pit or being anchored at the landings. Structural checks are not required.

**Modular** - The modular structure is optimised for pallets, roll cages, trolleys and for mezzanine floors with an adjustable stroke to 7M.

**Fast Installation** - A safe and effective solution to reach mezzanine floors. Installed quickly with no building works.