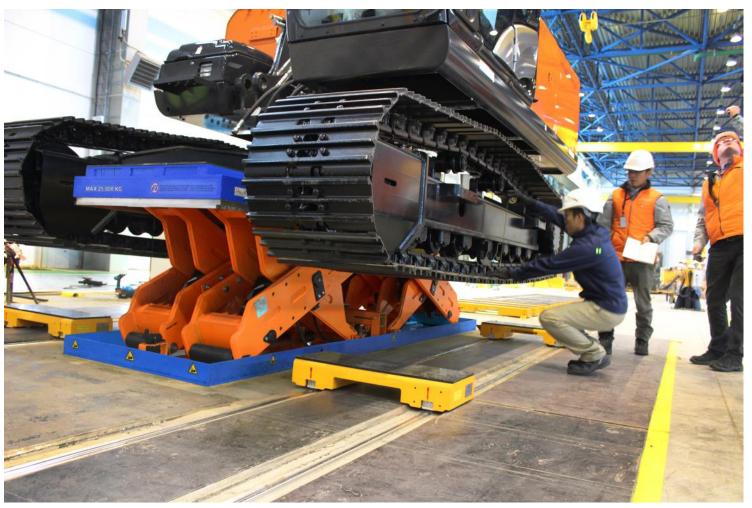

### **Better On Every Level**

25,000Kg capacity scissor lift platform for Hitachi Construction Machinery Europe

It is essential that stringent stability requirements are maintained by this 25,000Kg capacity lift installed in Europe's largest Hitachi Construction plant. The lift is used for the precision assembly of construction machinery, testing and quality assurance. This bespoke model was designed and built in accordance with Hitachi's specific requirements and in close liaison with the Japanese engineering team