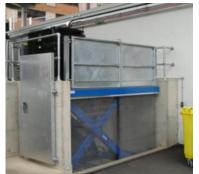

Ergonomic lift & tilt tables

For lifts intended for intensive use we incorporate our heavy-duty package. This includes grease points in all links, an air cooled hydraulic system, chromed axles and pins, steel runner gear, reinforced platforms and scissor arms. We can also provide continuously running motors, fast pumps and double acting hydraulic cylinders. The lift shown above features a gravity pallet roller conveyor. Powered rollers are also available.