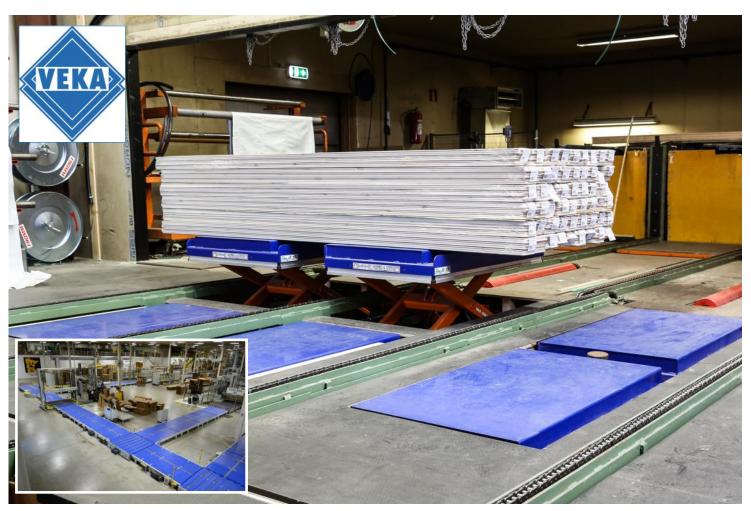

# PRODUCTION & AUTOMATION SCISSOR PLATFORM LIFTS

THE TOUGHEST SCISSOR LIFT
PLATFORMS FOR THE TOUGHEST
JOBS. HEAVY DUTY LIFTS
DESIGNED FOR THE HARSHEST
ENVIRONMENTS

Veka are the world's biggest manufacturer of extruded aluminium windows and doors with an annual turnover in excess of 1B euros. They use 30 Edmolift TS2001 scissor lift platforms within their UK production facility.

Fully automated chain conveyor loads these TS2001 model scissor lifts. The lifts can be synchronised so that larger loads of extruded aluminium can span two or three lifts. The lifts are used in the mass production of windows and doors by the biggest producer in the world. All lifts operate constantly over three shifts.