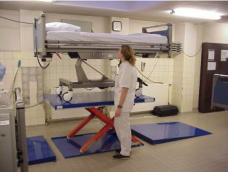

Ergonomic lift & tilt tables

For lifts intended for intensive use we incorporate our heavy-duty package. This includes grease points in all links, an air cooled hydraulic system, chromed axles and pins, steel runner gear, reinforced platforms and scissor arms. We can also provide continuously running motors, fast pumps and double acting hydraulic cylinders. The lift shown above features a gravity pallet roller conveyor. Powered rollers are also available.