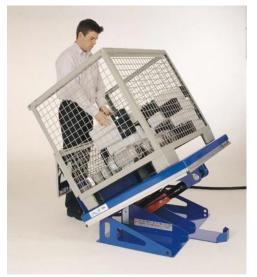

Ergonomic lift & tilt tables

For lifts intended for intensive use we incorporate our heavy-duty package. This includes grease points in all links, an air cooled hydraulic system, chromed axles and pins, steel runner gear, reinforced platforms and scissor arms. We can also provide continuously running motors, fast pumps and double acting hydraulic cylinders. The lift shown above features a gravity pallet roller conveyor. Powered rollers are also available.