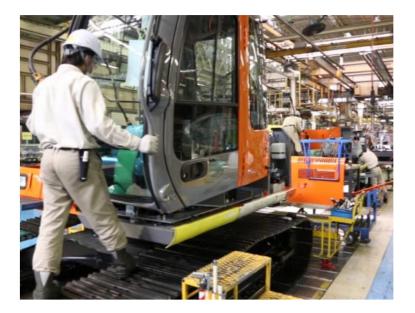

750,000 engines are produced each year at Ford, Dagenham using 350 Edmolift scissor lift platforms

We work extensively with the automotive industry, clients include Ford, GM, VW, Nissan, Audi, Honda, JLR, Toyota and Daimler Benz. The lifts shown here are part of a total consignment of 350 units for the Ford Dagenham engine plant. Options include turntables, forklift chasses and tow-tug docks. The factory floor is forklift free, all lifts are loaded by tow-tugs and AVGs.