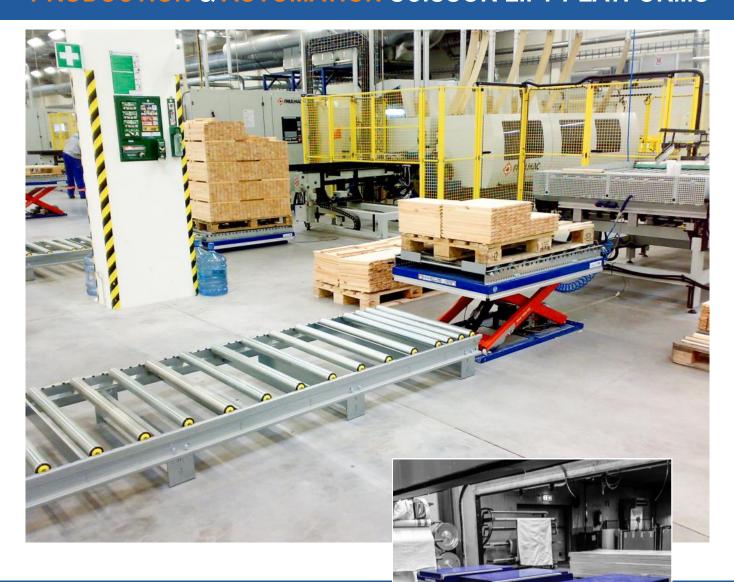

#### **PRODUCTION & AUTOMATION SCISSOR LIFT PLATFORMS**

Ergonomic lift & tilt tables

For lifts intended for intensive use we incorporate our heavy-duty package. This includes grease points in all links, an air cooled hydraulic system, chromed axles and pins, steel runner gear, reinforced platforms and scissor arms. We can also provide continuously running motors, fast pumps and double acting hydraulic cylinders. The lift shown above features a gravity pallet roller conveyor. Powered rollers are also available.