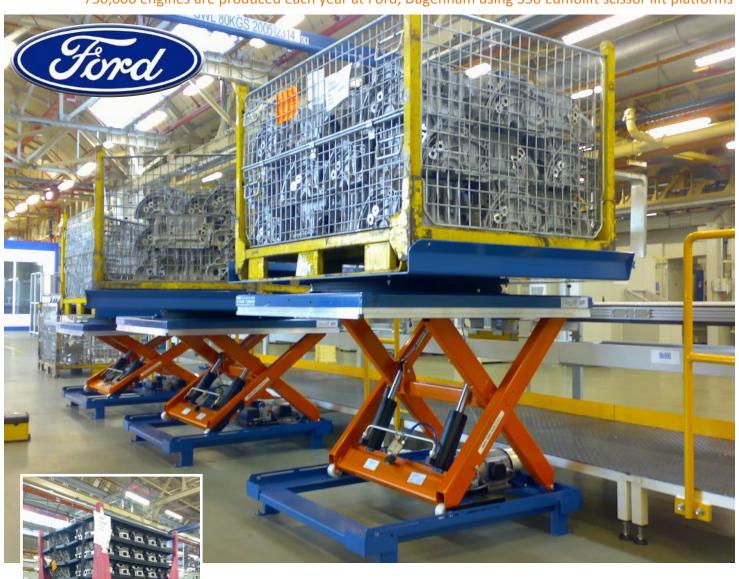

750,000 engines are produced each year at Ford, Dagenham using 350 Edmolift scissor lift platforms

We work extensively with the automotive industry, clients include Ford, GM, VW, Nissan, Audi, Honda, JLR, Toyota and Daimler Benz. The lifts shown here are part of a total consignment of 350 units for the Ford Dagenham engine plant. Options include turntables, forklift chasses and tow-tug docks. The factory floor is forklift free, all lifts are loaded by tow-tugs and AVGs.